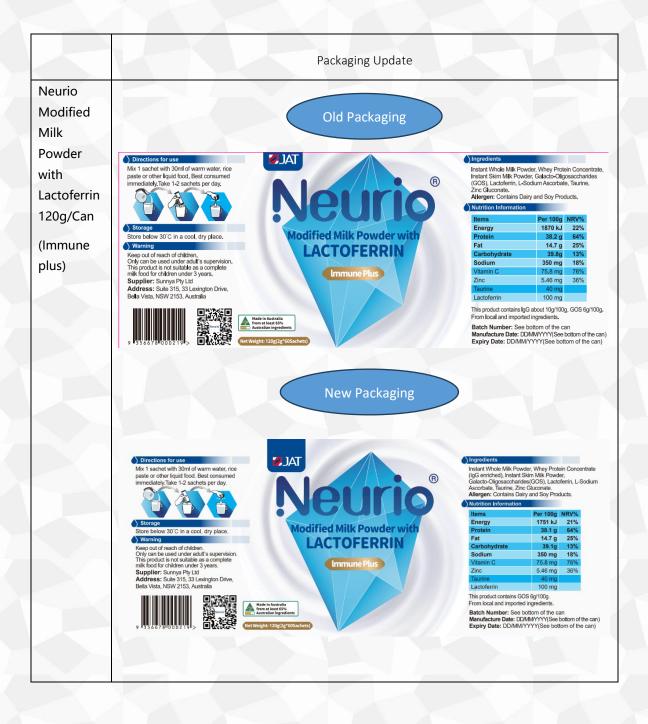

#### **Neurio Products Package Change Notification**

Dear valued customers,

In order to better meet the evolving demands of the market and enhance the brand image of Neurio, we are delighted to announce a comprehensive upgrade to the packaging for the Neurio Formulated Milk Powder with Lactoferrin (Blue), Neurio Modified Milk Powder with Lactoferrin (Immune plus), Neurio Formulated Milk Powder With Lactoferrin & Sialic acid 120g (Wisdom), and Neurio Modified Milk Powder with Probiotics & Lactoferrin 120g products, as well as formula upgrades for Neurio Formulated Milk Powder with Lactoferrin (Blue), Neurio Modified Milk Powder with Lactoferrin (Immune plus). The new packaging not only represents our commitment to pure Australian quality but also injects a stronger identity into the brand. We will sell the new and old packaging in the market simultaneously until the old packaging is sold out.

The formula for Neurio Formulated Milk Powder with Lactoferrin (Blue), Neurio Modified Milk Powder with Lactoferrin (Immune plus) has been comprehensively updated to become more balanced and scientific. Adhering to the concept of advanced scientific research, we employ strict production standards, controlling every production link to ensure consistent product quality, offering you a more assured choice. This update is not only an enhancement of our products but also a return on your trust.