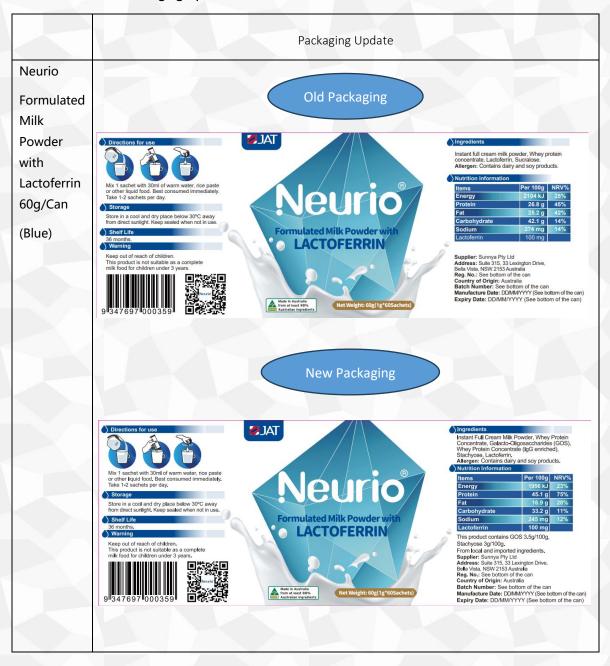

#### **Neurio Products Package Change Notification**

Dear valued customers,

In order to better meet the evolving demands of the market and enhance the brand image of Neurio, we are delighted to announce a comprehensive upgrade to the packaging for the Neurio Formulated Milk Powder with Lactoferrin (Blue), Neurio Modified Milk Powder with Lactoferrin (Immune plus), Neurio Formulated Milk Powder With Lactoferrin & Sialic acid 120g (Wisdom), and Neurio Modified Milk Powder with Probiotics & Lactoferrin 120g products, as well as formula upgrades for Neurio Formulated Milk Powder with Lactoferrin (Blue), Neurio Modified Milk Powder with Lactoferrin (Immune plus). The new packaging not only represents our commitment to pure Australian quality but also injects a stronger identity into the brand. We will sell the new and old packaging in the market simultaneously until the old packaging is sold out.

The formula for Neurio Formulated Milk Powder with Lactoferrin (Blue), Neurio Modified Milk Powder with Lactoferrin (Immune plus) has been comprehensively updated to become more balanced and scientific. Adhering to the concept of advanced scientific research, we employ strict production standards, controlling every production link to ensure consistent product quality, offering you a more assured choice. This update is not only an enhancement of our products but also a return on your trust.