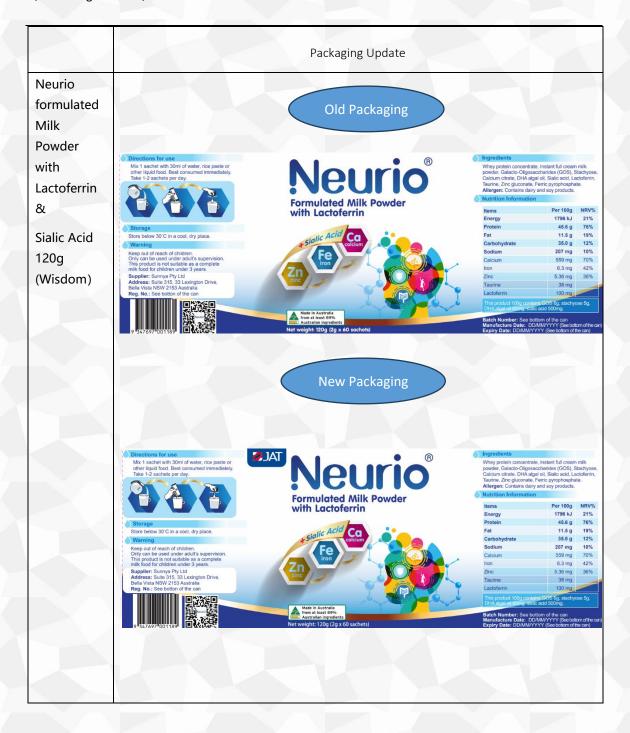

#### **Neurio Products Package Change Notification**

Dear valued customers,

In order to better meet the evolving demands of the market and enhance the brand image of Neurio, we are delighted to announce a comprehensive upgrade to the packaging for the Neurio Formulated Milk Powder with Lactoferrin (Blue), Neurio Modified Milk Powder with Lactoferrin (Immune plus), Neurio Formulated Milk Powder With Lactoferrin & Sialic acid 120g (Wisdom), and Neurio Modified Milk Powder with Probiotics & Lactoferrin 120g products, as well as formula upgrades for Neurio Formulated Milk Powder with Lactoferrin (Blue), Neurio Modified Milk Powder with Lactoferrin (Immune plus). The new packaging not only represents our commitment to pure Australian quality but also injects a stronger identity into the brand. We will sell the new and old packaging in the market simultaneously until the old packaging is sold out.